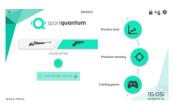

### **DIFFERENT ACTIVITES**

Choose your shooting mode (pistol or rifle) and select the activity:

- Training Tools
- For practice tools in coordination, aiming, trigger release, stability, hold repeatability, etc

For more information, click on the ?

- Select the discipline or exercise on the left, then preview the target display on the right of the screen
- Click on the 📵 to start the session
- Precision shooting
- To start a match, select the discipline from national or ISSF disciplines
- To start a precision shooting training, choose "free shooting"
- Click on the 🍙 to start the session
- Fun learning
- Choose a game or exercise
- Some demos aren limited to a certain number of impacts
- Some gamescan be played with two or more players