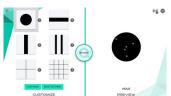

For more information, click on the ?

- Select the discipline or exercise on the left, then preview the target display on the right of the screen
- Click on the 📵 to start the session
- Precision shooting
- To start a match, select the discipline from national or ISSF disciplines
- To start a precision shooting training, choose "free shooting"
- Click on the 🍙 to start the session
- Fun learning
- Choose a game or exercise
- Some demos aren limited to a certain number of impacts
- Some gamescan be played with two or more players