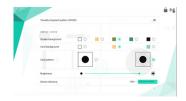

### **USER SETTINGS**

You can set various display settings and also export your data. Your scores are displayed on the SQ Touch tablet, along with the training, sighting or match duration

## TABLET PARAMETERS (3)

- You can set the language, background color, user profile, brightness...
- Close this window by pressing the √ icon in the top left-hand corner